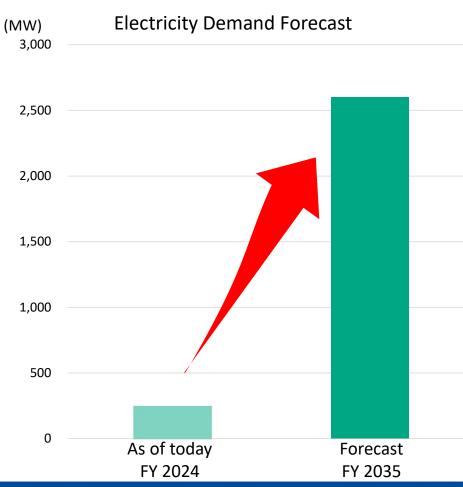

## **Deltamas's Electricity Demand from Data Center**

#### **Electricity Demand in Deltamas**

# Data Center Map in Deltamas Industrial Park

Demand will increase by 10 times mainly because of Data Centers who have strong needs for renewable energy