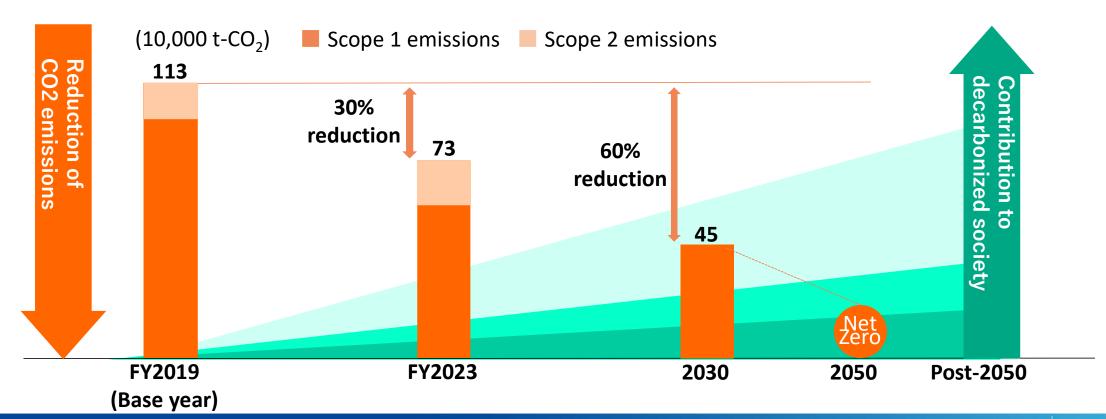

#### **Our Target**

Scope 1+2 Reduce emissions 60% by 2030, Net zero emissions by 2050

Scope 3 Eliminate all Coal and Oil

New Biz. New energy solutions such as Hydrogen, ammonia, Biofuel, Offset solutions, etc