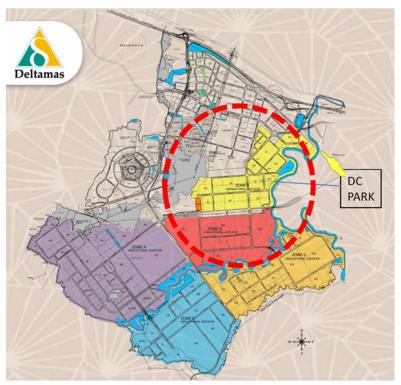

# Data Center Map in Deltamas Industrial Park

Demand will increase by 10 times mainly because of Data Centers who have strong needs for renewable energy