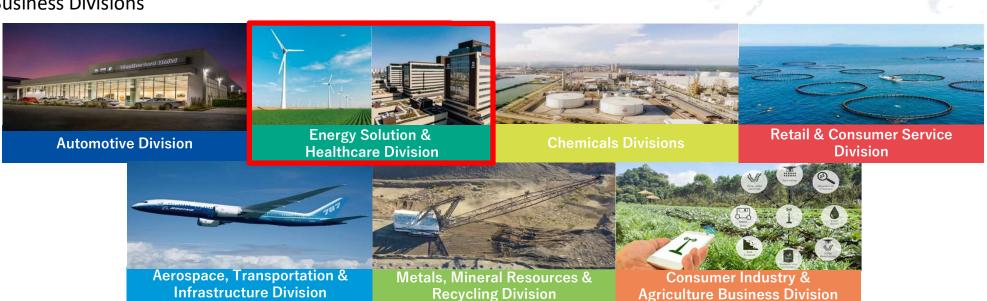

### **Decarbonization Policy**

#### **Our Target**

Scope 1+2 Reduce emissions 60% by 2030, Net zero emissions by 2050

Scope 3 Eliminate all Coal and Oil

New Biz. New energy solutions such as Hydrogen, ammonia, Biofuel, Offset solutions, etc