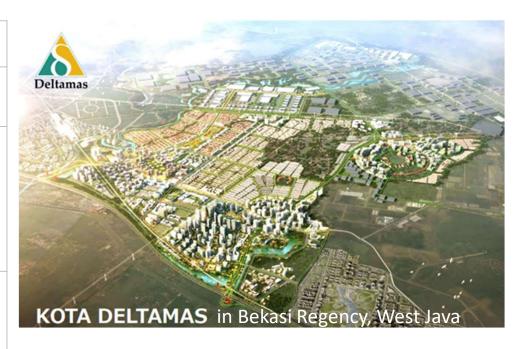

# **Deltamas City**

#### **Overview**

| Developer             | PT. Puradelta Lestari Tbk ("Deltamas")                                                             |
|-----------------------|----------------------------------------------------------------------------------------------------|
| Share                 | Sinarmas Land(57.28%) / Sojitz(25%) / others                                                       |
| Area                  | 3,200ha - Industrial Area(GIIC): 2,200ha (>180 companies) - Residential & Commercial Area: 1,000ha |
| Industrial<br>Tenants | SUZUKI MITSUBISHI Metal One                                                                        |
| Teriants              | YKK NEX NIPPON EXPRESS                                                                             |